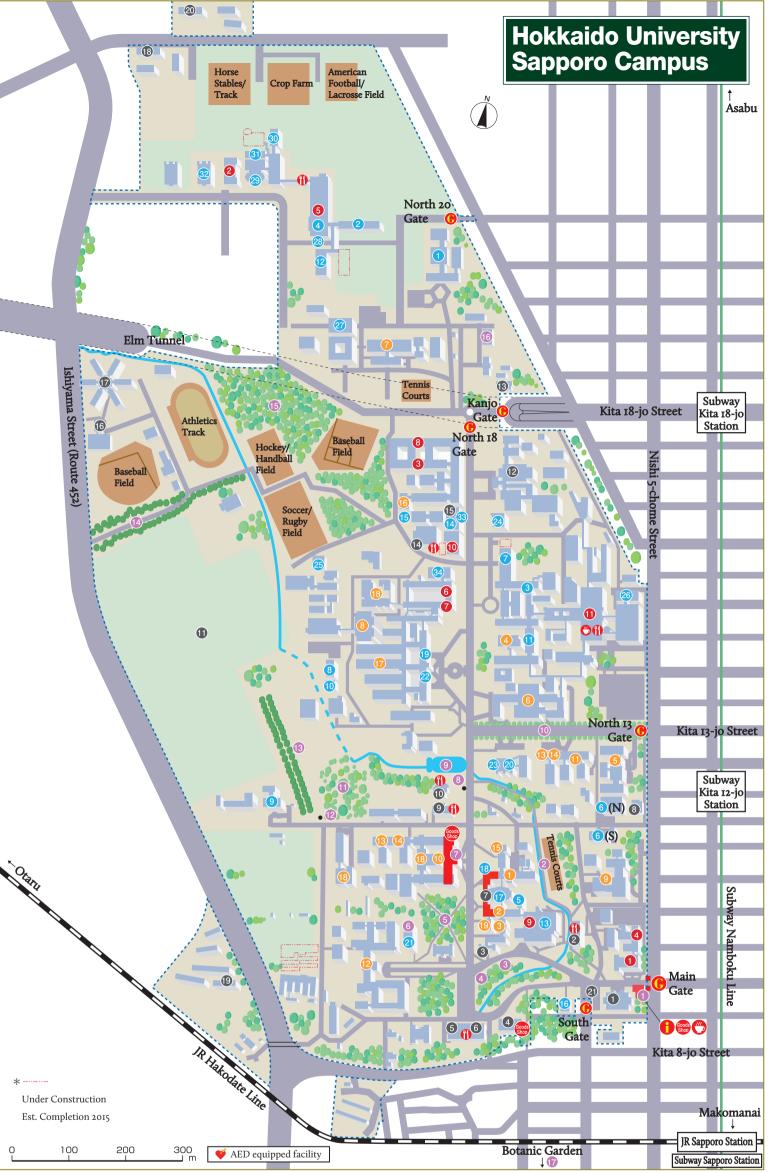

## University Organization

- Administration Bureau
- 2 Center for Innovation and Business Promotion
- 3 Admission Center
- 4 Front Office for Human Resource Education and Development
- 6 Creative Research Institution, Restaurant Popular
- Office of International Affairs
- 7 International Student Center
- ♥ 8 Institute for the Advancement of Higher Education
- **♥ 9** University Library
- **♥ 1** North Library
- 💜 🕕 Hokkaido University Hospital, Restaurant Royal

- ♥ ① Graduate School of Letters
- ♥ ② Graduate School of Law
- ♥ ③ Graduate School of Economics and Business Administration
- ♥ 4 Graduate School of Medicine
- ♥ 6 Graduate School of Health Sciences
- ♥ 6 Graduate School of Dental Medicine

♥ 7 Graduate School of Veterinary Medicine

- ♥ ③ Graduate School of Information Science and Technology
- ♥ 9 Graduate School of Environmental Science
- ♥ <sup>(1)</sup> Graduate School of Science
- ♥ ① Faculty of Pharmaceutical Sciences
- ♥ ② Graduate School of Agriculture 1 Faculty of Advanced Life Science
  - Graduate School of Life Science

  - (15) Graduate School of Education
- 🍑 昉 Graduate School of International Media, Communication and **Tourism Studies**
- ♥ 🕝 Graduate School of Engineering
- ♥ ® Graduate School of Chemical Sciences and Engineering
  - 19 Graduate School of Public Policy

# Research Institutes & Centers and Other

- ♥ 1 Institute of Low Temperature Science ♥ ② Research Institute for Electronic Science
  - 3 Institute for Genetic Medicine
  - 4 Catalysis Research Center 5 Slavic Research Center
- ♥ 6 Information Initiative Center North / South Bldgs.

- 7 Central Institute of Isotope Science
- ♥ 3 Research Center for Integrated Quantum Electronics
- 🤎 🧐 Field Science Center for Northern Biosphere
  - 10 Meme Media Laboratory
  - 11 Research and Education Center for Brain Science
  - Research Center for Zoonosis Control
  - (13) Hokkaido University Archives
  - Center for Advanced Tourism Studies
  - (15) Center for Language Learning
  - 💗 🔞 Center for Ainu & Indigenous Studies
  - 77 Center for Experimental Research in Social

  - 18 Research Institute for Information Law & Policy (9) Research Center for Environmental Nano and **Bio Engineering**
  - Research Center for Integrative Mathematics
  - 2 Center for Sustainability Science
  - Center of Education and Research for Topological Science and Technology
  - Center for Environmental and Health Sciences
  - 💗 🥝 Health Care Center
  - 25 Environmental Preservation Center
  - 🂗 🥸 Dental Clinical Division of Hokkaido University Hospital
    - Veterinary Teaching Hospital
    - **28** Green Nanotechnology Research Center
    - Frontier Research Center for Post-Genomic Science and Technology
    - 30 Shionogi Innovation Center for Drug Discovery
    - 31 Platform for Research on Biofunctional Molecules (PRBM)
  - 32 Hokkaido Collaboration Center
  - 33 The Open University of Japan Hokkaido Study Center
  - 34 Frontier Research in Applied Sciences Bldg.

### **Facilities**

- 1 Conference Hall
- 2 Centennial Hall, Restaurant Nicola's House
- 3 Furukawa Hall
- 4 Hokkaido University Co-op
- 6 Career Center
- 💗 📵 Clark Memorial Student Center, Clark Cafeteria
- Humanities and Social Sciences Classroom Building
- 8 Kodomonosono Nursery
- 💗 📵 Chuo Cafeteria
- 10 Faculty House Trillium, Elm Restaurant
- 11 Experimental Farms
- 💗 😰 Gym
- 💗 🔞 Enyu Gakusha Community Hall
- 🍑 個 Student Services, Hokubu Cafeteria
- 15 Multimedia Education Building
- 💗 🔞 Sports Training Center
- ♥ 🕡 Keiteki-Ryo Student Dormitory
  - 18 Hokkaido University International House Kita 23
  - 19 Hokkaido University International House Kita 8
- 20 Foreign Scholars' Accommodation
- 💗 🗿 South Gate Security

- 🔰 🕕 Information Center & Elm Forest Shop (Elm no Mori)
  - Sakushukotoni River
- 3 Central Lawn
- 4 Bust of Dr. William S. Clark
- 6 Elm Grove
- 6 Former School of Agriculture Library
- 7 The Hokkaido University Museum
- 8 Monument to First Artificial Snow Crystal
- Ono Pond
- 10 Gingko Avenue
- 1 Flowering Tree Garden
- Monument in Honor of Dr. Inazo Nitobe
- 13 Poplar Avenue
- 14 Heisei Poplar Avenue
- 15 Site of Old Village
- (6) Model Barn (Closed until late May 2015)
- 💗 ⑰ Botanic Garden